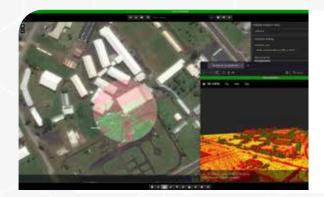

### **Fully Immersive FMV**

Fully immersive FMV PED exploitation solution. ANUBIS merges full frame real-time video and geospatial data into one wholistic geospatial environment.

## Fast and Efficient Access to the Data You Need

HiPER LOOK is a high performance geospatial server for cataloging, organizing, and sharing large volumes of map, imagery, and terrain data.