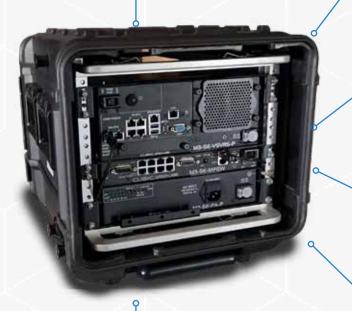

#### **M3-SE FAMILY**

The M3-SE is an enterprise-class compute and networking platform that delivers powerful modular Intel processing, Cisco networking, and large capacity storage to the tactical edge.

### **POWERFUL COMPUTE**

The M3-SE-VSVR5-P high-powered computer platform with 16 physical cores and up to 128 GB of RAM is designed to support multiple virtual machines in a single small form factor module.

### AI AND MACHINE LEARNING READY

Powered by dual NVIDIA GPUs, the M3-SE GPU module delivers class-leading performance in a low power, compact, and easily transportable solution.

#### **POWER SUPPLY**

The M3-SE-PA-P provides seamless, reliable battery power backup in the event of external DC power loss.

#### 24 PORT CISCO SWITCH

The M3-SE-SW24G is a small form factor stackable switch module that provides an unmatched 100 watts of POE power to support Power over Ethernet (POE) capability.