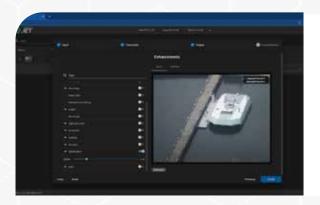

### **Video Encoding, Transcoding and Enhancement**

Low latency video encoding and transcoding software which provides enterprise wide video enhancement capabilities.