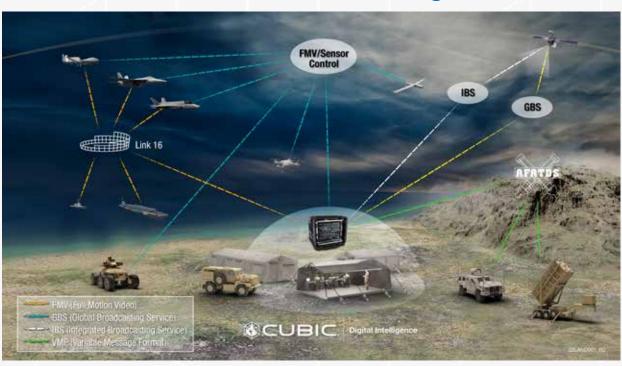

# Deliver decisive and effective fire support from any platform, anywhere in the world.

Cubic Digital Intelligence Strike Suite ensures combat commanders have uninterrupted access to real-time intelligence independent of larger data networks to store and deliver information. It is a communication agnostic platform which interfaces to TDL, CDL, SATCOM and Tactical Radio systems.

Cubic Digital Intelligence Strike Suite is an integrated and flexible software defined C5ISR solution that enables joint fires and effects, remote targeting and enhanced situational awareness by fusing multi-domain battlefield data.

### Capability Connectivity