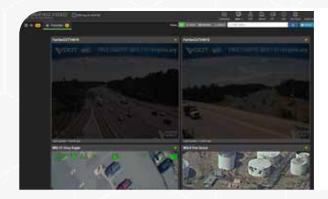

# Simple and Secure FMV Management

Provides a secure video management solution that makes viewing, managing, and understanding large amounts of real-time or archived video, simple.