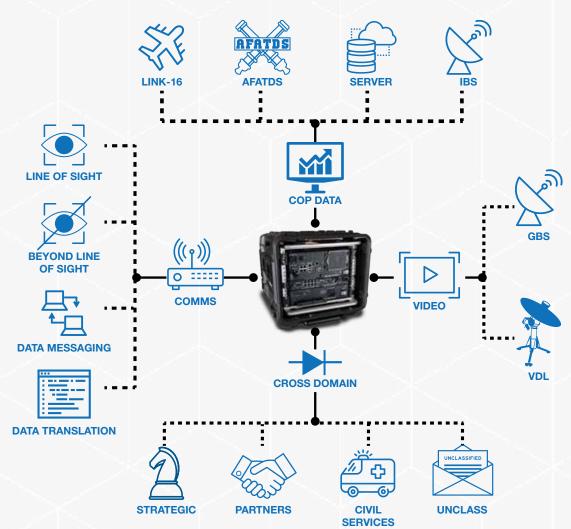

### Capability Connectivity

### Cubic Digital Intelligence Strike Suite

### **CROSS DOMAIN SOLUTIONS**

Cubic XD offers a full range of Raise-The-Bar (RTB) compliant, Unclassified to Top Secret cross domain solutions.