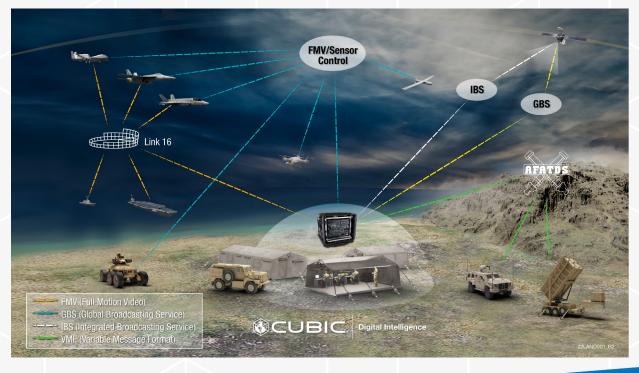

# Deliver decisive and effective fire support from any platform, anywhere in the world.

Cubic Digital Intelligence Strike Suite ensures combat commanders have uninterrupted access to real-time intelligence independent of larger data networks to store and deliver information. It is a communication agnostic platform which interfaces to TDL, CDL, SATCOM and Tactical Radio systems.

Cubic Digital Intelligence Strike Suite is an integrated and flexible software defined C5ISR solution that enables joint fires and effects, remote targeting and enhanced situational awareness by fusing multi-domain battlefield data.

## Capability Connectivity

## Cubic Digital Intelligence Strike Suite