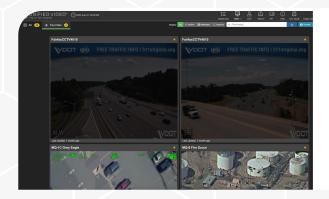

### Simple and Secure FMV Management

Provides a secure video management solution that makes viewing, managing, and understanding large amounts of real-time or archived video, simple.

**UNIFIED**VIDEO