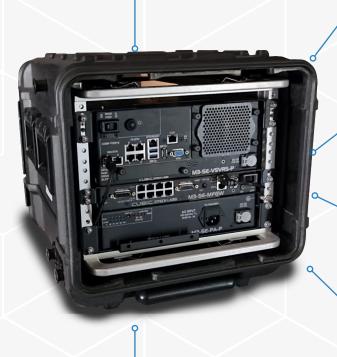

### **M3-SE FAMILY**

The M3-SE is an enterprise-class compute and networking platform that delivers powerful modular Intel processing, Cisco networking, and large capacity storage to the tactical edge.

#### **POWERFUL COMPUTE**

The M3-SE-VSVR5-P high-powered computer platform with 16 physical cores and up to 128 GB of RAM is designed to support multiple virtual machines in a single small form factor module.

#### AI AND MACHINE LEARNING READY

Powered by dual NVIDIA GPUs, the M3-SE GPU module delivers class-leading performance in a low power, compact, and easily transportable solution.

#### **POWER SUPPLY**

The M3-SE-PA-P provides seamless, reliable battery power backup in the event of external DC power loss.

#### **24 PORT CISCO SWITCH**

The M3-SE-SW24G is a small form factor stackable switch module that provides an unmatched 100 watts of POE power to support Power over Ethernet (POE) capability.