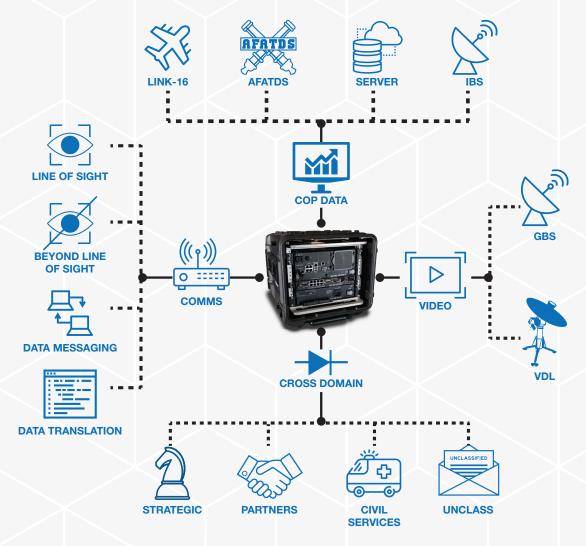

# Deliver decisive and effective fire support from any platform, anywhere in the world.

Cubic Digital Intelligence Strike Suite ensures combat commanders have uninterrupted access to real-time intelligence independent of larger data networks to store and deliver information. It is a communication agnostic platform which interfaces to TDL, CDL, SATCOM and Tactical Radio systems.

Cubic Digital Intelligence Strike Suite is an integrated and flexible software defined C5ISR solution that enables joint fires and effects, remote targeting and enhanced situational awareness by fusing multi-domain battlefield data.

## Capability Connectivity

### **CROSS DOMAIN SOLUTIONS**

Cubic XD offers a full range of Raise-The-Bar (RTB) compliant, Unclassified to Top Secret cross domain solutions.