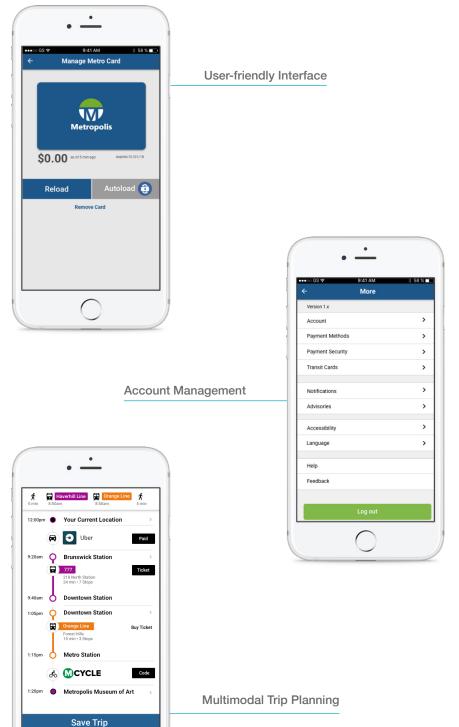

# Cubic Mobile for Travelers

Compelling mobile application enables multimodal transportation, trip planning, and account manangement

Cubic Mobile for Travelers is a cross-platform mobile application designed with transportation agency passengers in mind. It provides mobile ticketing and multimodal trip planning through a customer-branded application, which implements a robust mobile platform and all back office required services.

### **Mobile Ticketing**

Cubic Mobile Ticketing enables multimodal transportation through an integrated user interface. The mobile app can be configured to easily purchase trip tickets or to make the mobile device the ticket itself. Utilizing online payment options such as Masterpass, or by entering bank card details, this means customers never have to wait in line again and can purchase tickets 24/7. The device can also be a ticket itself, using either a barcode or Near Field Communication (NFC) technology, allowing the customer to simply present their phone to validate the trip (subject to the capability of the ticket reading system and the mobile device). Our mobile ticketing system supports International Standard UIC-918.

### **Trip Planning**

Users will benefit from a trip planner that allows them to specify origin and destination, with time and travel options. The trip planner will provide trip costs, transportation modes, platform numbers and estimated trip times. Users will have the option to save trip information inside favorites for later use. Transportation modes from all major providers in the region will be supported in addition to bike share and ride sharing.

### Account Creation and Management

Cubic Mobile Ticketing enables users to conveniently create, manage and update their account. Transaction history, Favorites, Account Status and Preferences are viewable after PIN access or fingerprint recognition. Other functions include ticket purchasing, adding value or passes, ordering tokens and autoload setup.